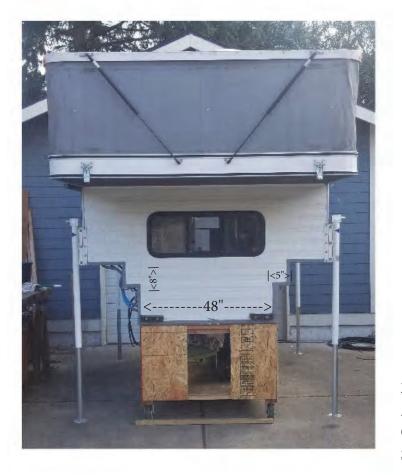

|<-13.5"->|

2016 All Terrain Camper Cougar Shell

|<--->|

Built for a 2005 F250 Long Bed

8' Camper Floor